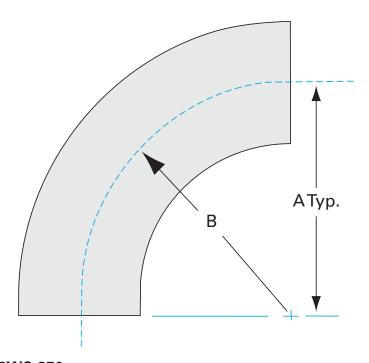

Similar Image

| Dimensions<br>(in inches) |        |
|---------------------------|--------|
| Dim A                     | 3.75"  |
| Dim B                     | 3.75"  |
| Dim C                     | 0.065" |

#### G-2WC-250

| Parameters        | Specifications                      |
|-------------------|-------------------------------------|
| Tube OD           | 2-1/2"                              |
| Elbow Type        | Radius 90 Degree                    |
| Material          | 304 stainless                       |
| Port Length       | 3.75"                               |
| Wall Thickness    | 0.065"                              |
| Finish            | Tumble                              |
| Vacuum Range      | 1 · 10 <sup>-13</sup> mbar to 1 bar |
| Temperature Range | -200 °C to 450 °C                   |
| Weight            | 0.5 lbs                             |