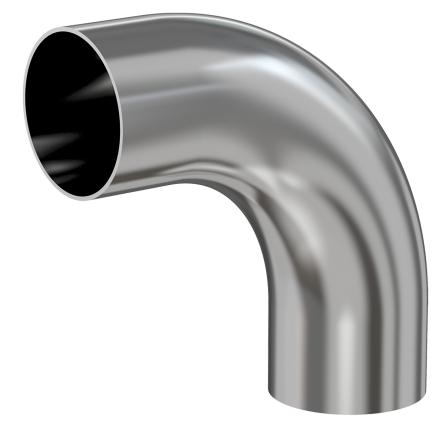

# Weld 90 degree radius elbow 2.5" OD 90 degree radius elbow, tumble finish

Part number: G-2WC-250

## Weld 90 degree radius elbow

#### 2.5" OD 90 degree radius elbow, tumble finish

- Use wled fittings and tubing to create unique pump line geometries
- Fittings with extended tangents ideal for orbital welders
- Contact us at 800-824-4166 to find out about Nor-Cal's custom weldment offerings

#### G-2WC-250

| Parameters        | Specifications                      |
|-------------------|-------------------------------------|
| Tube OD           | 2-1/2"                              |
| Elbow Type        | Radius 90 Degree                    |
| Material          | 304 stainless                       |
| Port Length       | 3.75"                               |
| Wall Thickness    | 0.065"                              |
| Finish            | Tumble                              |
| Vacuum Range      | 1 · 10 <sup>-13</sup> mbar to 1 bar |
| Temperature Range | -200 °C to 450 °C                   |
| Weight            | 0.5 lbs                             |