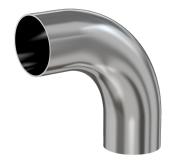

Similar Image

| Dimensions<br>(in inches) |        |
|---------------------------|--------|
| Dim A                     | 3.75"  |
| Dim B                     | 3.75"  |
| Dim C                     | 0.065" |